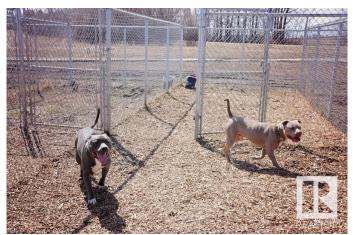

#### \$2,950,000

Bedroom, Bathroom, 6,300 sqft Business with Property on 52.66 Acres

None, Rural Parkland County, AB

Have you been dreaming of owning a successful, profitable dog daycare, training, and boarding facility? Your search ends here! You can now own a reputable business that has been serving Central Alberta since 2010. Situated on a generous 52-acre property in Parkland County, just a quick 20-minute drive from Edmonton, this facility has ample space to expand and grow your revenue from the city of 1.5 million and growing. This property boasts of two unique octagon kennels and two residential homes for the owner and staff. The price includes all real estate, supplies, materials, equipment, furnishings, and all business items such as phone numbers, Facebook, and websites. With an average of 4.7-star reviews, this is an opportunity you don't want to miss! Contact us today to make your dream of owning a successful dog daycare, training, and boarding facility a reality.

## Exterior