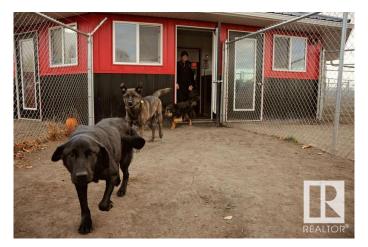

#### \$2,950,000

Bedroom, Bathroom, 6,300 sqft Business with Property on 52.66 Acres

None, Rural Parkland County, AB

Have you been dreaming of owning a successful, profitable dog daycare, training, and boarding facility? Your search ends here! You can now own a reputable business that has been serving Central Alberta since 2010. Situated on a generous 52-acre property in Parkland County, just a quick 20-minute drive from Edmonton, this facility has ample space to expand and grow your revenue from the city of 1.5 million and growing. This property boasts of two unique octagon kennels and two residential homes for the owner and staff. The price includes all real estate, supplies, materials, equipment, furnishings, and all business items such as phone numbers, Facebook, and websites. With an average of 4.7-star reviews, this is an opportunity you don't want to miss! Contact us today to make your dream of owning a successful dog daycare, training, and boarding facility a reality.

## Exterior