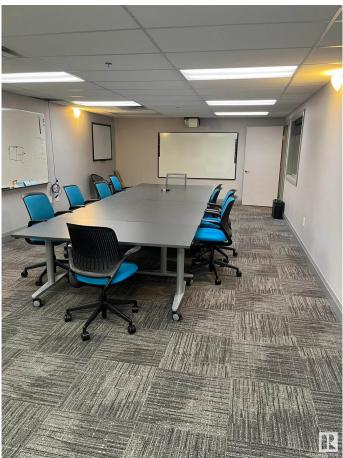

#### \$995,000

Bedroom, Bathroom, 5,316 sqft Industrial on 0.00 Acres

Campbell Business Park, St. Albert, AB

 $\hat{a}$ €¢ Opportunity to purchase 5,316 sq.ft. Office/Warehouse space located in the Campbell Business Park  $\hat{a}$ €¢ Main floor consists of 2,246 sq.ft. reception, offices, boardroom and 1,639 sq.ft. of warehouse storage  $\hat{a}$ €¢ Second floor built out with 1,431 sq.ft. of offices, kitchenette and open bullpen area  $\hat{a}$ €¢ Three 12' x14' grade loading doors  $\hat{a}$ €¢ Great location with easy access to Anthony Henday, Yellowhead Trail and 137th Avenue  $\hat{a}$ €¢ IB Zoning and open floor plan allows for a variety of users with office, retail or industrial requirements