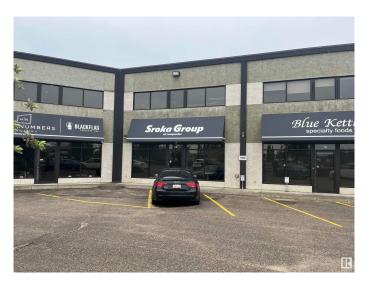

# \$995,000 - # #60 20 Circle Dr, St. Albert

MLS® #E4346895

#### \$995,000

Bedroom, Bathroom, 5,316 sqft Industrial on 0.00 Acres

Campbell Business Park, St. Albert, AB

 $\hat{a}$ €¢ Opportunity to purchase 5,316 sq.ft. Office/Warehouse space located in the Campbell Business Park  $\hat{a}$ €¢ Main floor consists of 2,246 sq.ft. reception, offices, boardroom and 1,639 sq.ft. of warehouse storage  $\hat{a}$ €¢ Second floor built out with 1,431 sq.ft. of offices, kitchenette and open bullpen area  $\hat{a}$ €¢ Three 12' x14' grade loading doors  $\hat{a}$ €¢ Great location with easy access to Anthony Henday, Yellowhead Trail and 137th Avenue  $\hat{a}$ €¢ IB Zoning and open floor plan allows for a variety of users with office, retail or industrial requirements

# **Community Information**

| Address     | # #60 20 Circle Dr     |
|-------------|------------------------|
| Area        | St. Albert             |
| Subdivision | Campbell Business Park |
| City        | St. Albert             |
|             |                        |