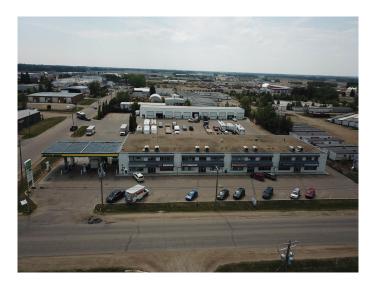

### \$5,500,000

Bedroom, Bathroom, 28,340 sqft Industrial on 2.94 Acres

None, Spruce Grove, AB

Great INVESTMENT property! Opportunity for owner occupied user. Located just blocks off of Highway 16A in Spruce Grove's Shep Industrial Park. This 3+/- acre property has two buildings with both office and shop space leased as well as gas station lease in place. The north building has office/retail space on main and second floors with several bays of shop space at rear of the building. Shop space has a total of 10 overhead doors and a man door to access each unit as well. The south building has 11 overhead doors and a man door at front and rear of each bay. Lots of room for additional parking between the buildings. Overhead doors are 14 feet high. Tenants include retail, professional, personal services and industrial use. Zoned M1 -General Industrial.

# **Community Information**

Address 104 South Av Area Spruce Grove

Subdivision None

City Spruce Grove

Province AB

Postal Code T7X 4G3

**Exterior** 

Construction Concrete Block, Wood Frame