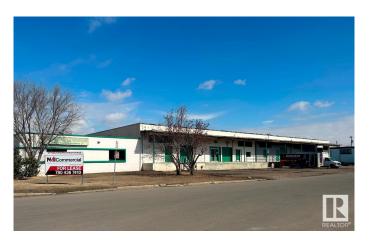

# \$0 - 11507 120 St Nw Nw, Edmonton

MLS® #E4332020

#### \$0

Bedroom, Bathroom, 13,035 sqft Industrial on 0.00 Acres

Prince Rupert, Edmonton, AB

Flex space available in the Prince Rupert neighbourhood of Edmonton. BE zoning which allows for a wide range of uses. Mix of showroom and dock loading warehouse options. Economical lease rates. Fronting 120 Street with excellent access to Kingsway Avenue and 111 Avenue, minutes from the downtown core and trendy 124 Street area.