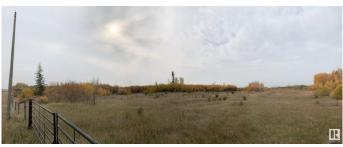

### \$725,000

Bedroom, Bathroom, Land Commercial on 15.47 Acres

Wabamun Lk. (Moulds), Rural Parkland County, AB

- Multiple options available for the development of 15.47 acres± located 30 minutes from Edmonton with frontage along Highway 16 - Gravel Extraction and Processing - Commercial Development – Construction currently underway for Gas, Convenience and two Drive Thru units on adjacent property - Opportunity for subdivision and sale of smaller parcels - Two access points to the property along highway service road and one along Range Rd 44 - Month to month land lease income in place Gravel Info - 15.47 acres± parcel for gravel extraction and processing - Estimated 170,000 cubic meters of gravel available for extraction on the site (to be verified by Purchaser)