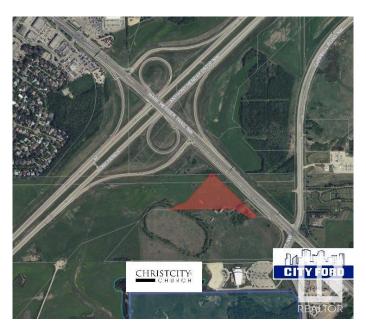

### \$2,151,000

Bedroom, Bathroom, Land Commercial on 7.17 Acres

Anthony Henday Mistatim, Edmonton, AB

7.17 acres of land with direct exposure to Mark Messier Trail which has approximately 32,500 AAVPD (2017). Easy access to Anthony Henday and St. Albert. Potential for commercial, industrial or urban service uses.

## **Community Information**

Address 15320 Mark Messier Tr Nw

Area Edmonton

Subdivision Anthony Henday Mistatim

City Edmonton

Province AB

Postal Code T6V 1H5