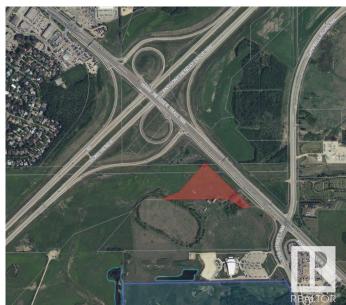

### \$2,151,000

Bedroom, Bathroom, Land Commercial on 7.17 Acres

Anthony Henday Mistatim, Edmonton, AB

7.17 acres of land with direct exposure to Mark Messier Trail which has approximately 32,500 AAVPD (2017). Easy access to Anthony Henday and St. Albert. Potential for commercial, industrial or urban service uses.

## **Community Information**

Address 15320 Mark Messier Tr Nw

Area Edmonton

Subdivision Anthony Henday Mistatim

City Edmonton

Province AB

Postal Code T6V 1H5