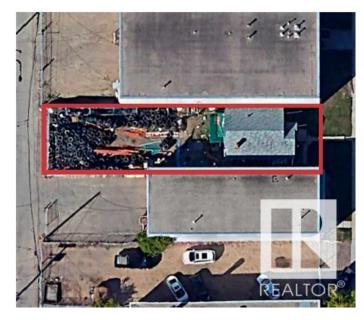

## \$300,000

Bedroom, Bathroom, Land Commercial on 0.11 Acres

Hagmann Estate Industrial, Edmonton, AB

Development opportunity for 0.11 acres± industrial lot. Currently fenced and graveled yard space that could be suitable for storage users. Centralized location just off Yellowhead Trail.