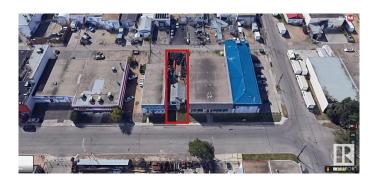

## \$300,000 - 12536 124 St Nw Nw, Edmonton

MLS® #E4193536

## \$300,000

Bedroom, Bathroom, Land Commercial on 0.11 Acres

Hagmann Estate Industrial, Edmonton, AB

Development opportunity for 0.11 acres± industrial lot. Currently fenced and graveled yard space that could be suitable for storage users. Centralized location just off Yellowhead Trail.

## **Community Information**

Address 12536 124 St Nw Nw

Area Edmonton

Subdivision Hagmann Estate Industrial

City Edmonton

Province AB

Postal Code T5L 0N5